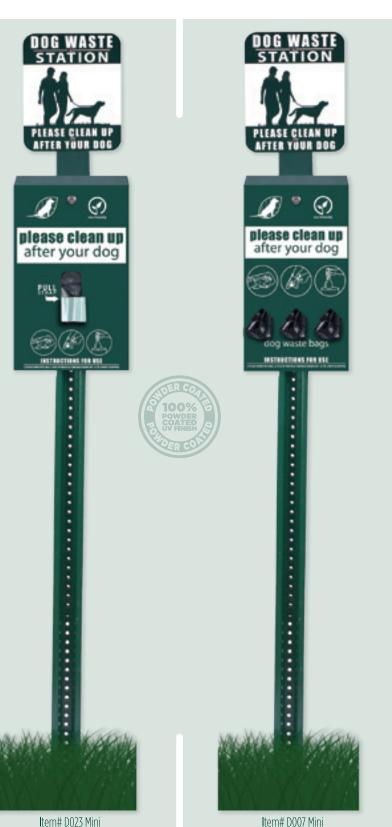

### **SINGLE PULL BAG® DOG WASTE STATION**

#### PRODUCT DETAILS: item# D023

- Station Size: 72"H x 11.25"W
- Station Weight: 27 lbs
- Color: Forest Green
- Commercial Grade Aluminum

600 WASTE BAGS

600 WASTE BAGS

#### **ROLL BAG** MINI **DOG WASTE STATION**

#### PRODUCT DETAILS: item# D007

- Station Size: 72"H x 10"W
- Station Weight: 27 lbs
- Color: Forest Green
- Commercial Grade Aluminum

DIMENSIONS: 10"W X 72"L X 7"D • WEIGHT: 27LBS • ANGLED TOPS: 22°

IN CONCRETE