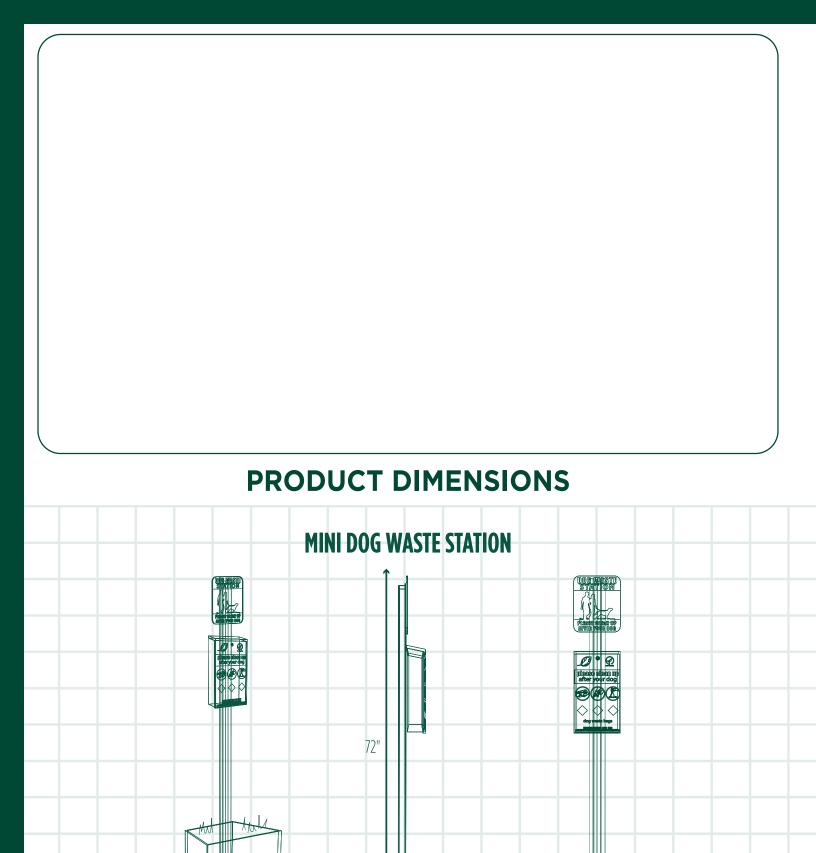

#### **ROLL BAG** MINI **DOG WASTE STATION**

#### PRODUCT DETAILS: item# D007

- Station Size: 72"H x 10"W
- Station Weight: 27 lbs
- Color: Forest Green
- Commercial Grade Aluminum

DIMENSIONS: 10"W X 72"L X 7"D • WEIGHT: 27LBS • ANGLED TOPS: 22°

IN CONCRETE

18" BELOW GROUND LEVEL

SS#D023

with Single Pull Dispenser Attached.

10" \*